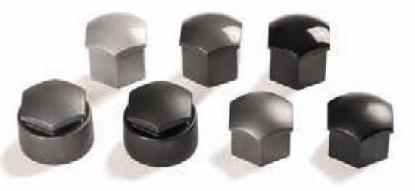

#### DECORATIVE VALVE CAPS

With tyre valve caps bearing the ŠKODA logo, your car will look stylish down to the smallest detail.

BOLT CAPS Our offer includes decorative bolt caps for wheels with and without safety bolts.