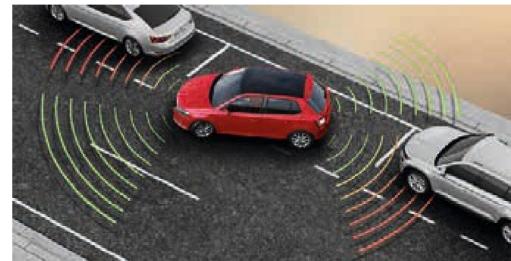

Parking the FABIA is easier and safer with the parking sensors integrated in the front and rear bumper, which check the car's distance from any obstacles.

PARK DISTANCE CONTROL

#### REAR TRAFFIC ALERT

This assistant, which comes as part of the Blind Spot Detect system and uses the same radar sensors, helps you reverse safely from a parking space during poor visibility.

Using radar sensors in the rear bumper, Blind Spot Detect monitors the blind areas behind and beside the car. Based on the distance and speed of the surrounding vehicles, it decides whether or not it should warn the driver.