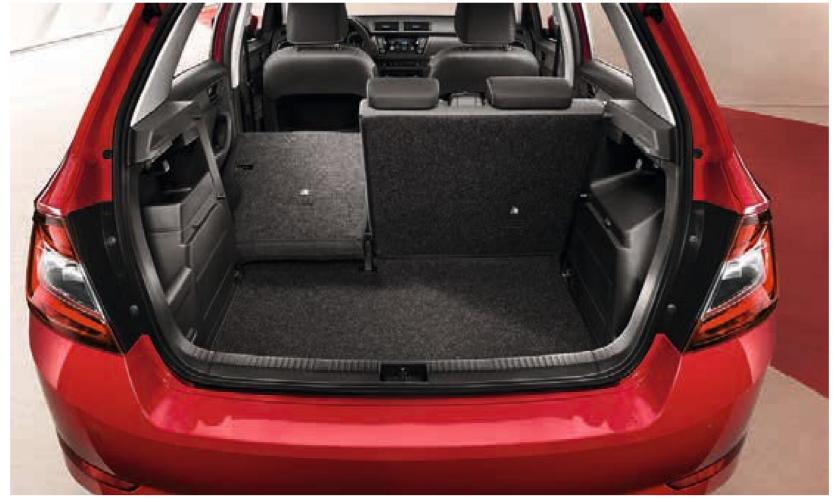

#### VARIABILITY

The rear seats feature 40/60 folding split. If you need to maintain rear seating for passengers and extend the storage space at the same time, you can fold down just one backrest.