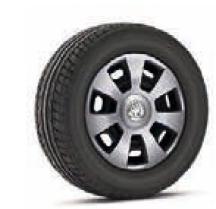

## **WHEELS**

17" CAMELOT alloy wheels

16" EVORA alloy wheels

16" VIGO silver alloy wheels

16" VIGO white alloy wheels

16" VIGO black alloy wheels

18" VEGA black alloy wheels

16" VIGO red alloy wheels

15" MATONE alloy wheels

17" SAVIO alloy wheels

15" CYGNUS alloy wheels

15" COSTA hub covers

15" DENTRO hub covers

14" FLAIR hub covers