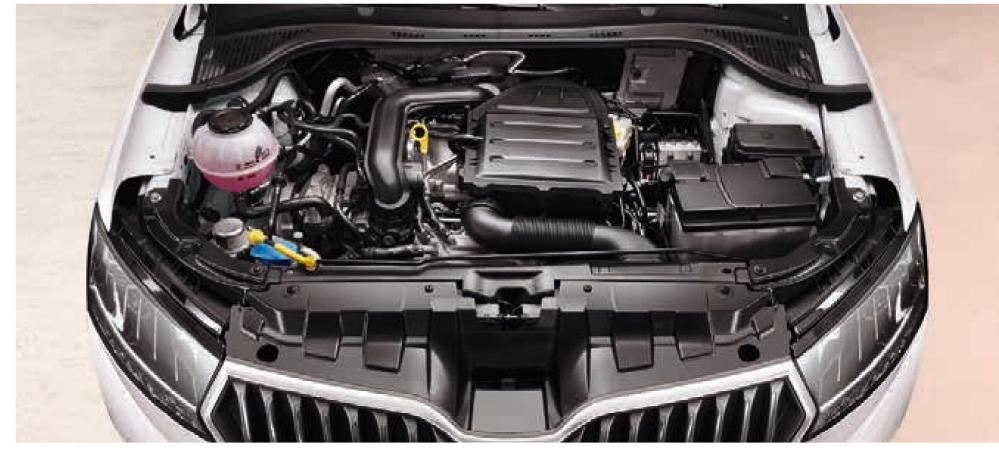

## **POWER** FRIENDLY, **WALLET FRIENDLY**

There's no need to choose between dynamism or economy. All new FABIA engines offer agility as well as economy and exemplary low emissions. When your itinerary includes long distances, the spirited TSI engine is your perfect match.

#### **ENGINE**

Our offer includes 3 or 4 cylinder petrol engines with MPI as well as TSI technology. Power output of 81 kW.

#### TRANSMISSION

Depending on the engine version, the car can be equipped with a manual transmission or an automatic DSG (Direct Shift Gearbox).