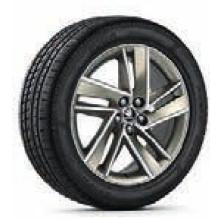

## **WHEELS**

17" CAMELOT alloy wheels

16" EVORA alloy wheels

16" VIGO silver alloy wheels

16" VIGO white alloy wheels

16" VIGO black alloy wheels

18" VEGA black alloy wheels

16" VIGO red alloy wheels

### **WHEELS**

17" BRAGA anthracite alloy wheels, brushed

17" CAPRICORNUS anthracite metallic alloy wheels, brushed

17" TORINO glossy silver alloy wheels

17" BLADE platinum matt alloy wheels, brushed

17" RAY black metallic allov wheels. brushed