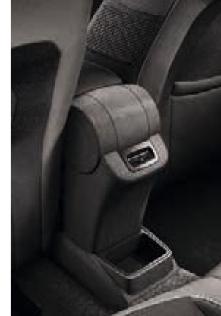

#### **USB SLOTS IN THE REAR**

On the rear part of the front armrest you can find two USB slots enabling mobile phone charging.