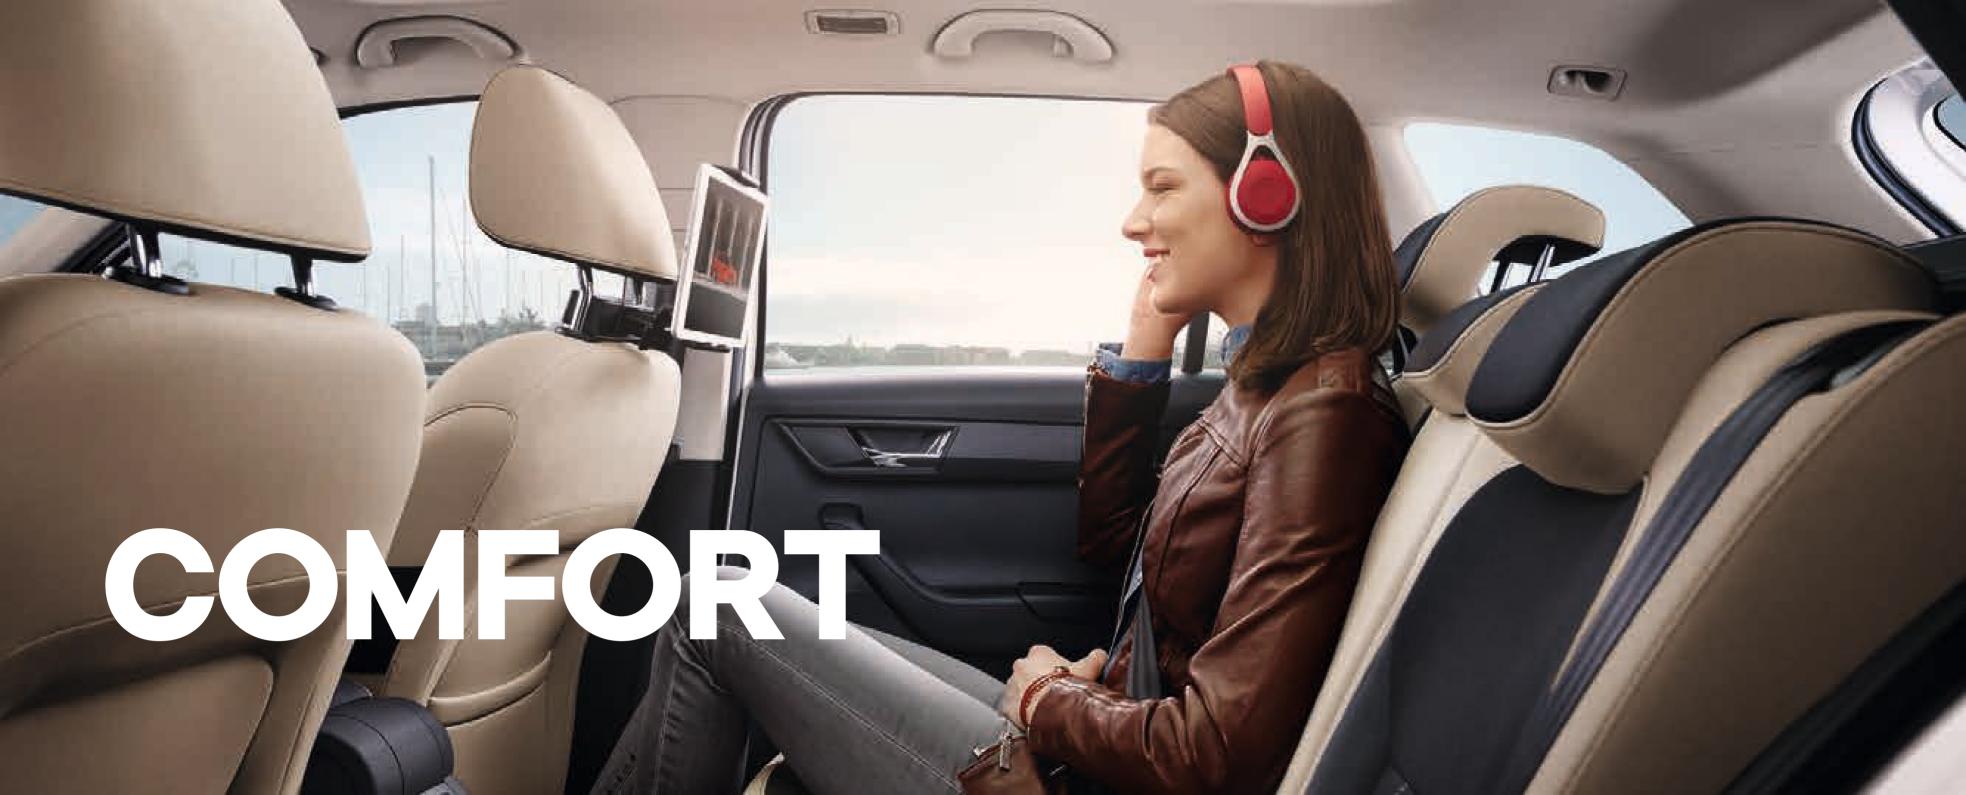

## **GET INSIDE YOUR COMFORT ZONE**

Whether driving is a daily routine or just a weekend occasion, the new FABIA makes your weekdays more pleasant and weekends more fun. State-of-the-art technologies hidden under the sophisticated dashboard will take care of you.

#### STEERING WHEEL

The multifunctional leather steering wheel enables you to control the radio and phone.

#### **ELECTRICALLY-ADJUSTABLE WINDOWS**

The controls of the front and rear windows are conveniently located in the door panelling. Thanks to the up/down function a single button can be used for every window.

#### **ELECTRICALLY-ADJUSTABLE** AND HEATED SIDE-VIEW MIRRORS

The external side-view mirrors can be quickly adjusted and defrosted or defogged from the comfort of your seat without having to open the windows.