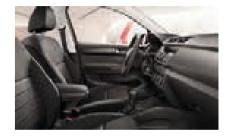

## SAFETY ISN'T OPTIONAL

In extreme situations, where the driver cannot actively affect the outcome, the car's passive safety elements take over – like the airbags. In the new FABIA you are protected by six airbags, which come as standard.

#### FRONT AIRBAGS

While the driver airbag is enclosed in the steering wheel, the passenger airbag is located in the dashboard. If needed, this can be deactivated when a child seat is installed on the front seat.

#### **HEAD AIRBAGS**

Upon activation, head airbags create a wall protecting the front and rear occupants against head injury.

#### SIDE AIRBAGS

These two airbags protect the pelvis and chest of the driver and front seat passenger in the event of a side collision.