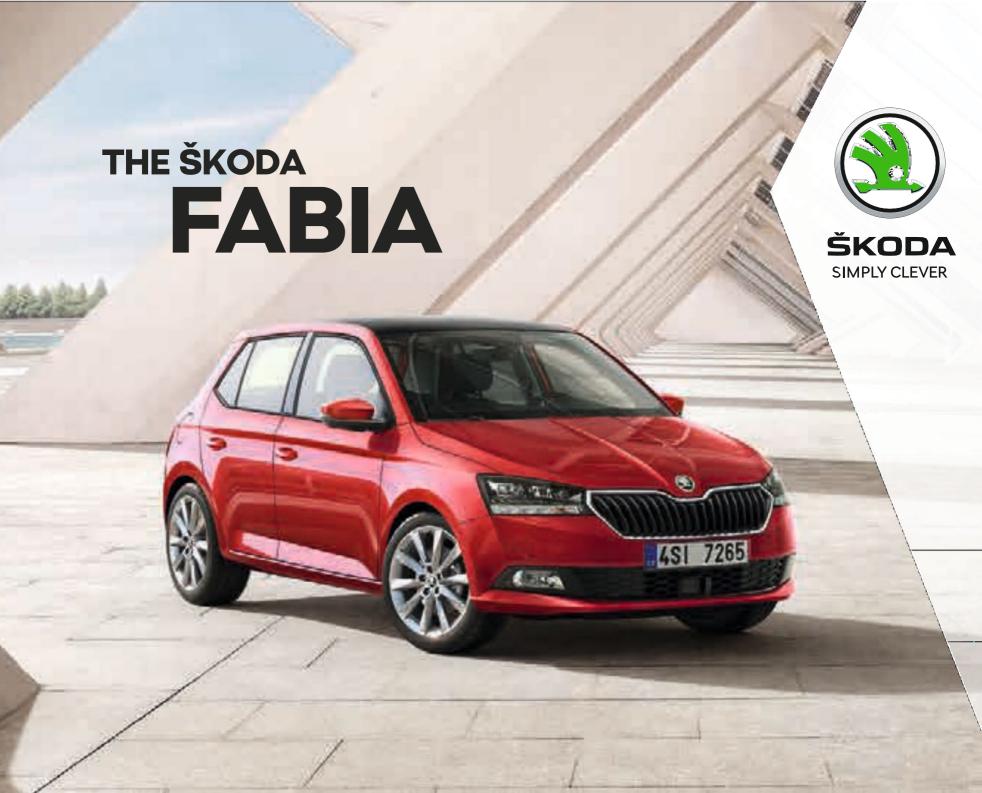

## **INSTANT CONVERSATION STARTER**

Unmistakable, Unmissable, With a new grille as well as a new front and rear bumper design, new headlamps and optional LED lighting, the new FABIA will announce your arrival at every corner.

The new FABIA radiates a fresh, elegant style with a newly designed exterior that emphasises its crystalline design language. The headlamps, grille and front bumper form a harmonic whole, while the edgy contours add vigour and dynamism to the car.