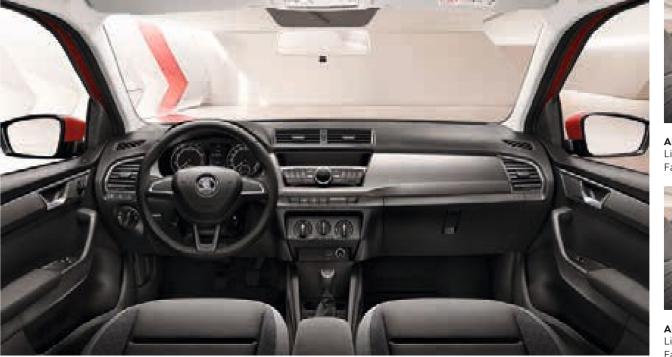

## STAY SHARP, STAY COMFORTABLE

Shut out the chaos when you shut the door. New dashboard décors, upholstery options and plenty of refinements ensure you stay comfortable while staying in control.

#### STYLE AND FUNCTIONALITY

The new FABIA comes with a wide choice of décor and upholstery with decorative stitching. The stylish details are accompanied with perfect functionality. The dashboard with a newly designed instrument panel is arranged practically so you can get oriented quickly and easily behind the steering wheel.