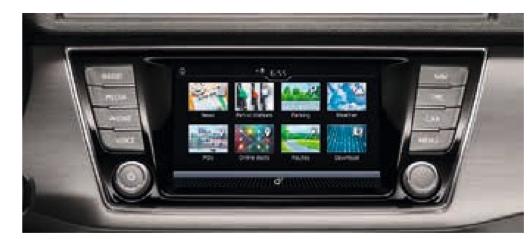

#### SWING / SWING PLUS

The Swing radio with 6.5" colour touch-screen display comes in two levels. The basic version features, besides radio function. USB and SD card slots. In addition to the features of the basic Swing version, Swing Plus also offers Bluetooth and SmartLink+. The ŠKODA Surround System comes with Swing Plus radio as standard.

#### AMUNDSEN

The Amundsen navigation system, controlled via a 6.5" touch-screen display, offers many functions of a top radio. The WLAN hotspot comes as standard. The SmartLink+ system is optional.