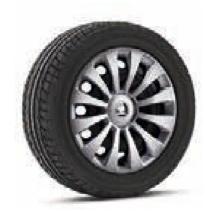

15" MATONE alloy wheels

17" SAVIO alloy wheels

15" CYGNUS alloy wheels

15" COSTA hub covers

15" DENTRO hub covers

14" FLAIR hub covers