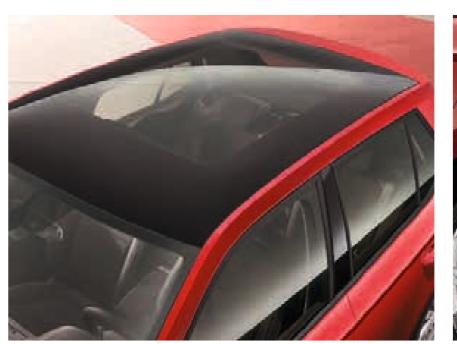

#### PANORAMIC ROOF

The attractiveness of the car can be highlighted with the panoramic glass roof, which stretches all the way from the windscreen to the roof spoiler and brings you the feeling of freedom and even more space.