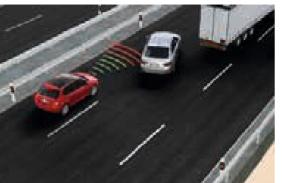

#### ADAPTIVE CRUISE CONTROL

Using a radar device in the front bumper, the ACC, besides maintaining the preselected speed, maintains a safe distance from vehicles in front of you.

#### FRONT ASSIST

This assistant system is designed to monitor the distance from the vehicle ahead, including automatic deceleration and braking. Just like the ACC, Front Assist uses the radar device in the front bumper.