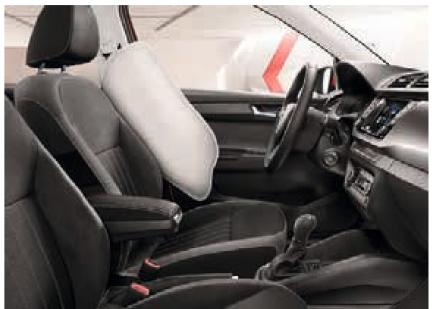

## STAY SHARP, STAY COMFORTABLE

Shut out the chaos when you shut the door. New dashboard décors, upholstery options and plenty of refinements ensure you stay comfortable while staying in control.

#### STYLE AND FUNCTIONALITY

The new FABIA comes with a wide choice of décor and upholstery with decorative stitching. The stylish details are accompanied with perfect functionality. The dashboard with a newly designed instrument panel is arranged practically so you can get oriented quickly and easily behind the steering wheel.