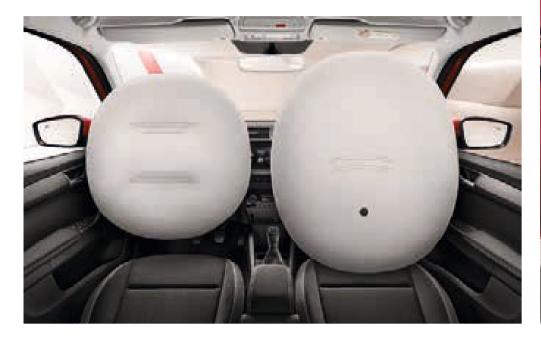

## SAFETY ISN'T OPTIONAL

In extreme situations, where the driver cannot actively affect the outcome, the car's passive safety elements take over – like the airbags. In the new FABIA you are protected by six airbags, which come as standard.

#### FRONT AIRBAGS

While the driver airbag is enclosed in the steering wheel, the passenger airbag is located in the dashboard. If needed, this can be deactivated when a child seat is installed on the front seat.

#### **HEAD AIRBAGS**

Upon activation, head airbags create a wall protecting the front and rear occupants against head injury.

#### SIDE AIRBAGS

These two airbags protect the pelvis and chest of the driver and front seat passenger in the event of a side collision.