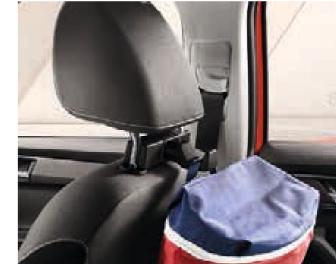

## SMART HOLDER - MULTIMEDIA HOLDER The holder for an external device, which can be mounted on the front seat headrests, will definitely be

appreciated by the rear seat passengers.

SMART HOLDER - HOOK
Handbags or backpacks don't have to
take up space on the back seats. Hang
them from the smart holder hook
fixed to the front headrests.