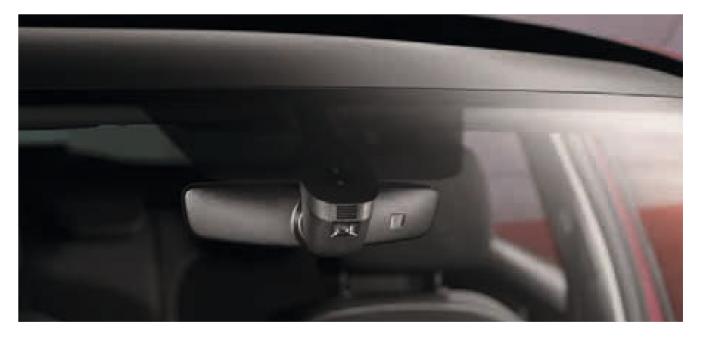

#### LIGHT AND RAIN ASSIST

Your drive will be safer and more pleasant as the Light and Rain Assist can automatically turn the lights and wipers on and off. It also includes Tunnel Light, Coming Home and Leaving Home function.