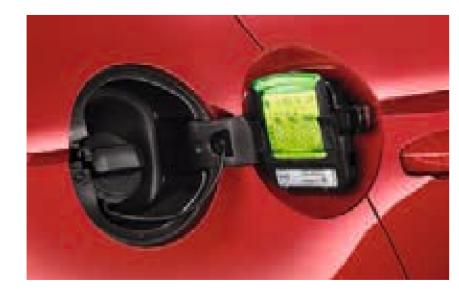

#### MULTIMEDIA BRACKET

Your personal appliances, like a smartphone, can be safely stored in the multimedia bracket situated in the dual drinks holder on the centre console.

This clever detail is mounted on the fuel cap and it's not a problem to replace it there when wet.