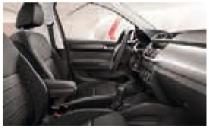

## SAFETY ISN'T OPTIONAL

In extreme situations, where the driver cannot actively affect the outcome, the car's passive safety elements take over – like the airbags. In the new FABIA you are protected by six airbags, which come as standard.

#### FRONT AIRBAGS

While the driver airbag is enclosed in the steering wheel, the passenger airbag is located in the dashboard. If needed, this can be deactivated when a child seat is installed on the front seat.

#### **HEAD AIRBAGS**

Upon activation, head airbags create a wall protecting the front and rear occupants against head injury.

#### SIDE AIRBAGS

These two airbags protect the pelvis and chest of the driver and front seat passenger in the event of a side collision.