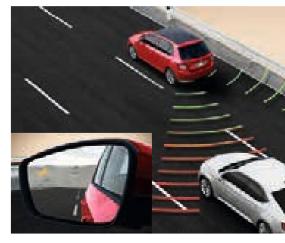

#### REAR TRAFFIC ALERT

This assistant, which comes as part of the Blind Spot Detect system and uses the same radar sensors, helps you reverse safely from a parking space during poor visibility.

Using radar sensors in the rear bumper, Blind Spot Detect monitors the blind areas behind and beside the car. Based on the distance and speed of the surrounding vehicles, it decides whether or not it should warn the driver.