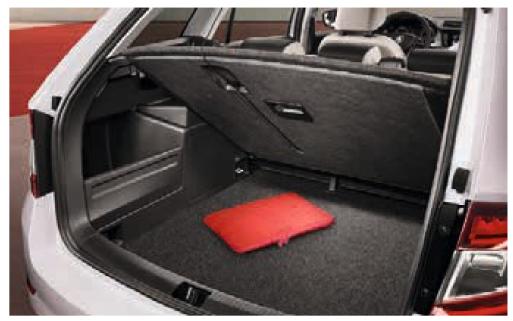

#### **DOUBLE FLOOR**

This special equipment for the combi version places the bottom of the luggage compartment on the loading edge level, facilitating easier luggage handling. In addition, it provides a discrete storage place.

#### DOUBLE-SIDED CARPET

You can use the carpet with the elegant fabric side up when not transporting anything that might make your car dirty, and can easily turn it over to utilise the washable rubber side when required.