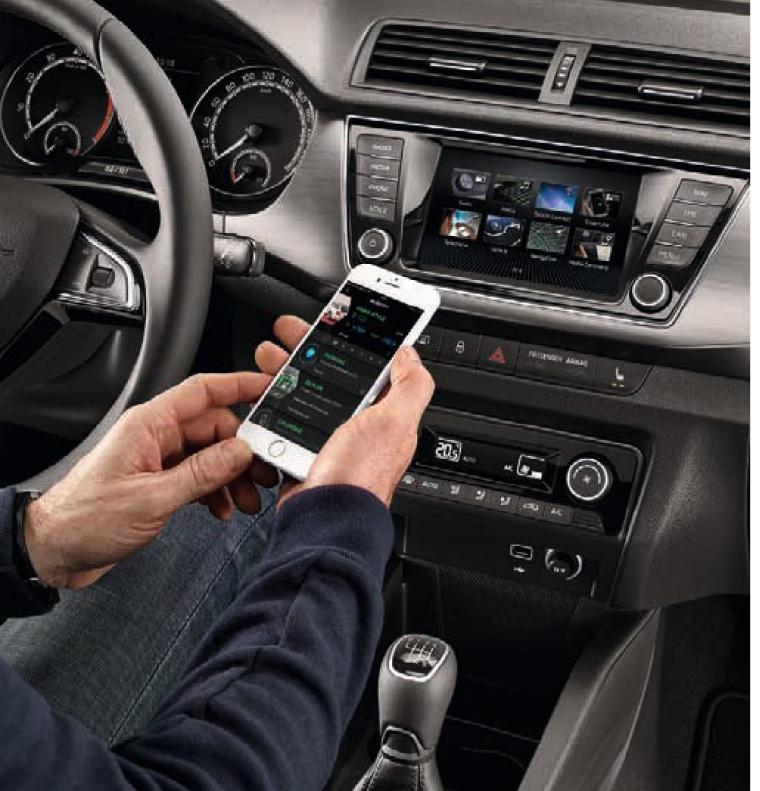

#### SWING / SWING PLUS

The Swing radio with 6.5" colour touch-screen display comes in two levels. The basic version features, besides radio function. USB and SD card slots. In addition to the features of the basic Swing version, Swing Plus also offers Bluetooth and SmartLink+. The ŠKODA Surround System comes with Swing Plus radio as standard.

#### AMUNDSEN

The Amundsen navigation system, controlled via a 6.5" touch-screen display, offers many functions of a top radio. The WLAN hotspot comes as standard. The SmartLink+ system is optional.

#### MyŠKODA App

Get your very own personal digital companion Download MyŠKODA App featuring PAUL, an interactive assistant who's there to help you, not only with watching over your car, but also with managing your day.