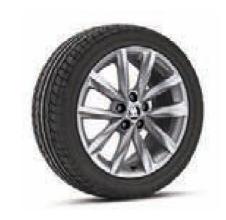

## **WHEELS**

17" CAMELOT alloy wheels

16" EVORA alloy wheels

16" VIGO silver alloy wheels

16" VIGO white alloy wheels

16" VIGO black alloy wheels

18" VEGA black alloy wheels

16" VIGO red alloy wheels

### **WHEELS**

17" BRAGA anthracite alloy wheels, brushed

17" CAPRICORNUS anthracite metallic alloy wheels, brushed

17" TORINO glossy silver alloy wheels

17" BLADE platinum matt alloy wheels, brushed

17" RAY black metallic allov wheels. brushed