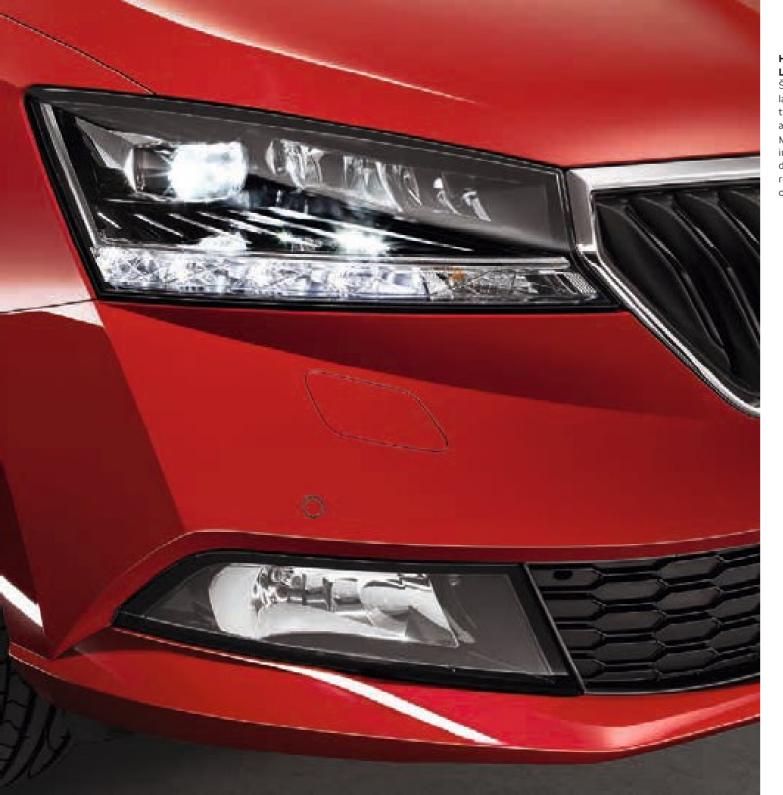

#### HEADLAMP AND FOG LAMP DESIGN

ŠKODA's crystalline design language truly influences the car's lighting. Headlamps and fog lamps are angular. Moreover, the headlamps include integrated crystalline decorative features referring to the beauty of Bohemian cut glass.

#### LED HEADLAMPS

Every new FABIA boasts headlamps with eye-catching strips of LEDs for daylight driving. The top-end option is all about LED technology. The LED headlamps also include corner function.