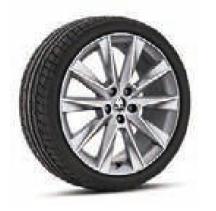

## **WHEELS**

17" CAMELOT alloy wheels

16" EVORA alloy wheels

16" VIGO silver alloy wheels

16" VIGO white alloy wheels

16" VIGO black alloy wheels

18" VEGA black alloy wheels

16" VIGO red alloy wheels

### **WHEELS**

17" BRAGA anthracite alloy wheels, brushed

17" CAPRICORNUS anthracite metallic alloy wheels, brushed

17" TORINO glossy silver alloy wheels

17" BLADE platinum matt alloy wheels, brushed

17" RAY black metallic allov wheels. brushed