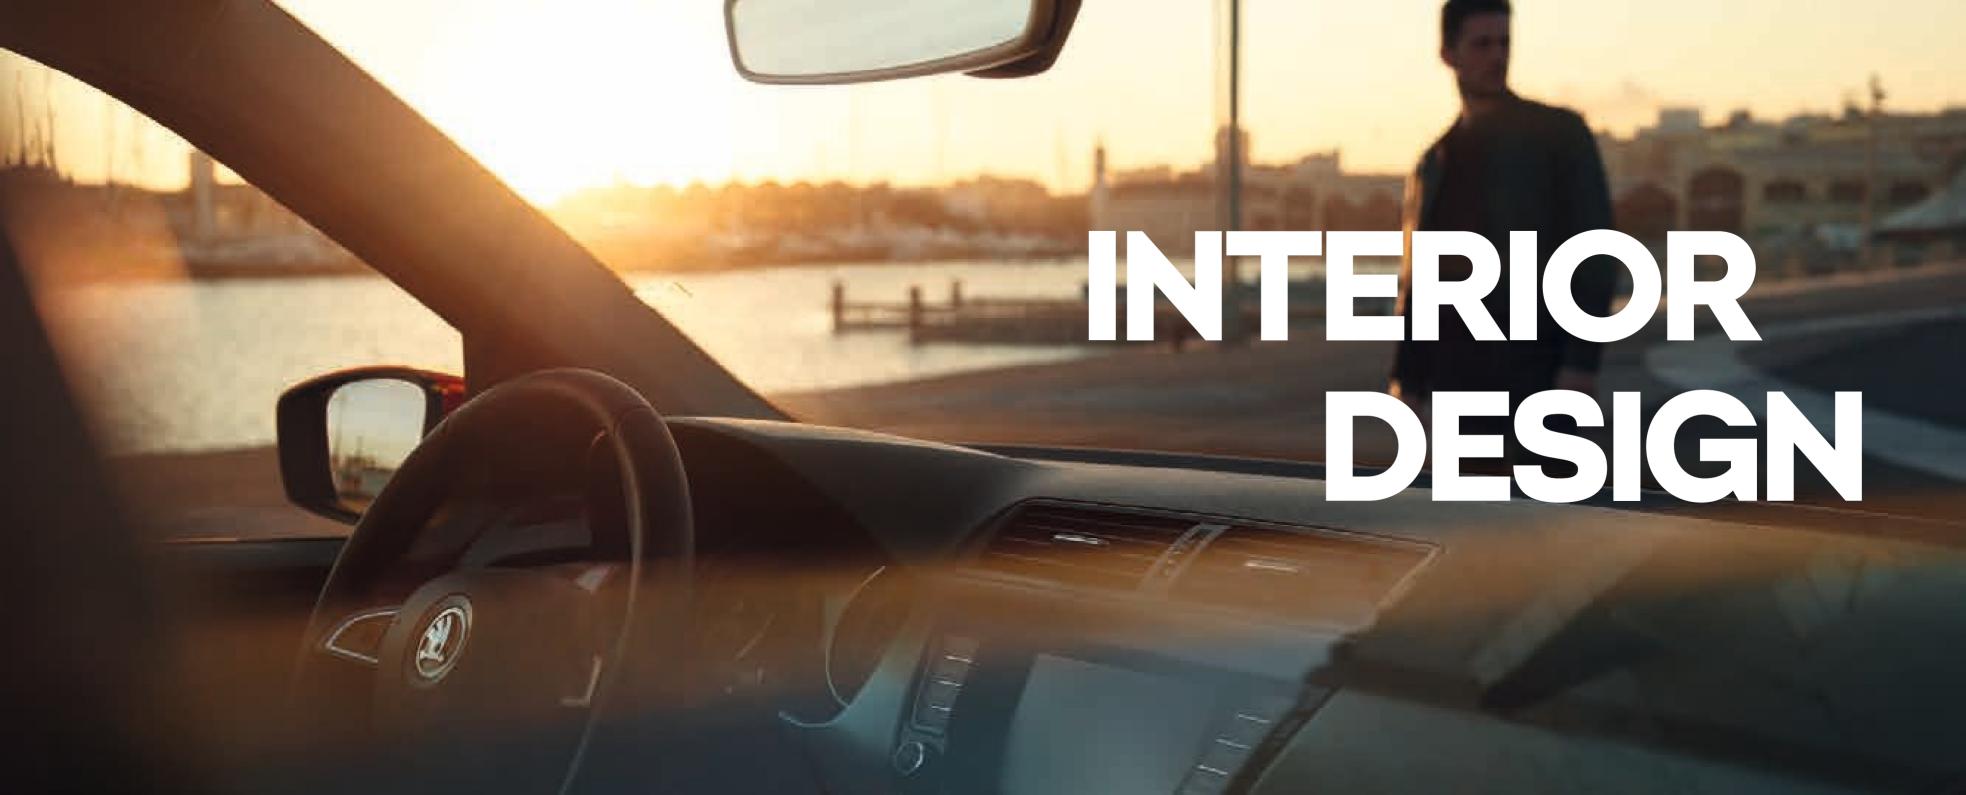

## STAY SHARP, STAY COMFORTABLE

Shut out the chaos when you shut the door. New dashboard décors, upholstery options and plenty of refinements ensure you stay comfortable while staying in control.

#### STYLE AND FUNCTIONALITY

The new FABIA comes with a wide choice of décor and upholstery with decorative stitching. The stylish details are accompanied with perfect functionality. The dashboard with a newly designed instrument panel is arranged practically so you can get oriented quickly and easily behind the steering wheel.