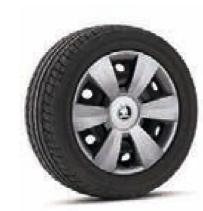

15" MATONE alloy wheels

17" SAVIO alloy wheels

15" CYGNUS alloy wheels

15" COSTA hub covers

15" DENTRO hub covers

14" FLAIR hub covers