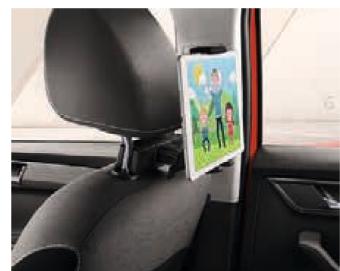

## SMART HOLDER - MULTIMEDIA HOLDER The holder for an external device, which can be mounted on the front seat headrests, will definitely be

appreciated by the rear seat passengers.

SMART HOLDER - HOOK
Handbags or backpacks don't have to
take up space on the back seats. Hang
them from the smart holder hook
fixed to the front headrests.