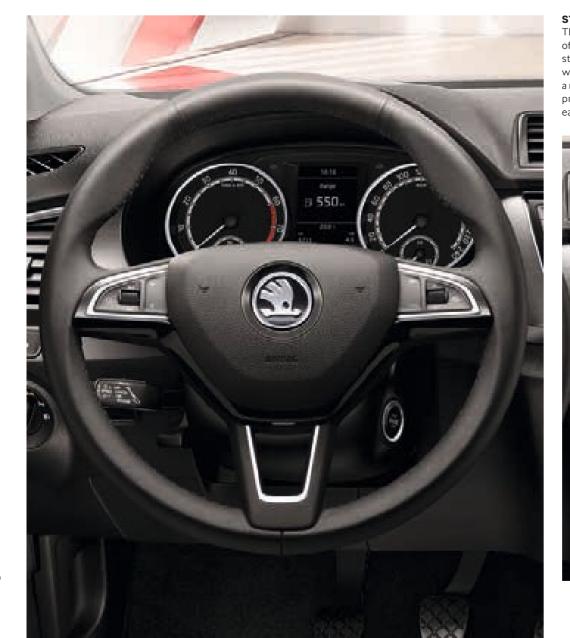

#### STEERING WHEEL

The multifunctional leather steering wheel enables you to control the radio and phone.