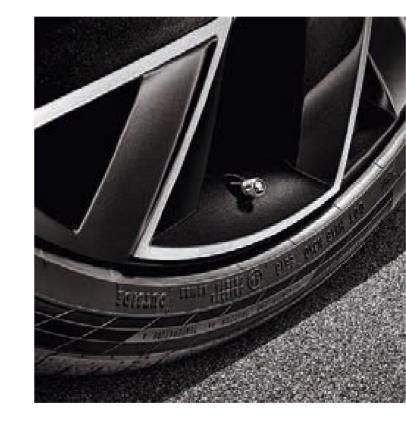

#### DECORATIVE VALVE CAPS

With tyre valve caps bearing the ŠKODA logo, your car will look stylish down to the smallest detail.

BOLT CAPS Our offer includes decorative bolt caps for wheels with and without safety bolts.