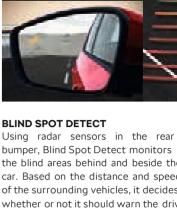

#### REAR TRAFFIC ALERT

This assistant, which comes as part of the Blind Spot Detect system and uses the same radar sensors, helps you reverse safely from a parking space during poor visibility.

Using radar sensors in the rear bumper, Blind Spot Detect monitors the blind areas behind and beside the car. Based on the distance and speed of the surrounding vehicles, it decides whether or not it should warn the driver.