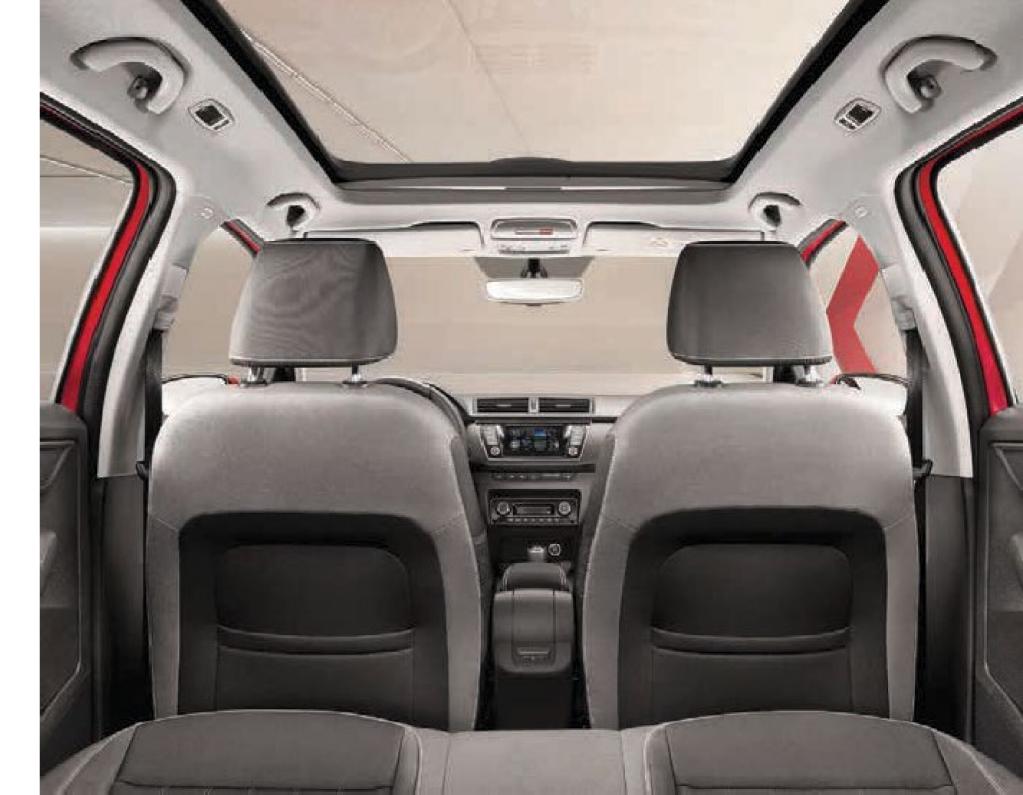

## STAY SHARP, STAY COMFORTABLE

Shut out the chaos when you shut the door. New dashboard décors, upholstery options and plenty of refinements ensure you stay comfortable while staying in control.

#### STYLE AND FUNCTIONALITY

The new FABIA comes with a wide choice of décor and upholstery with decorative stitching. The stylish details are accompanied with perfect functionality. The dashboard with a newly designed instrument panel is arranged practically so you can get oriented quickly and easily behind the steering wheel.