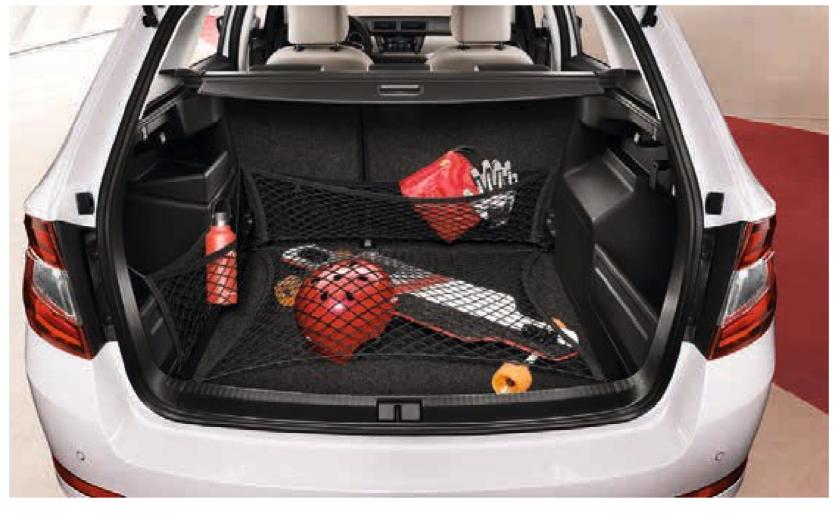

#### **NET PROGRAMME**

A set of nets in varying sizes will keep order in your luggage compartment and will prevent luggage from sliding around.