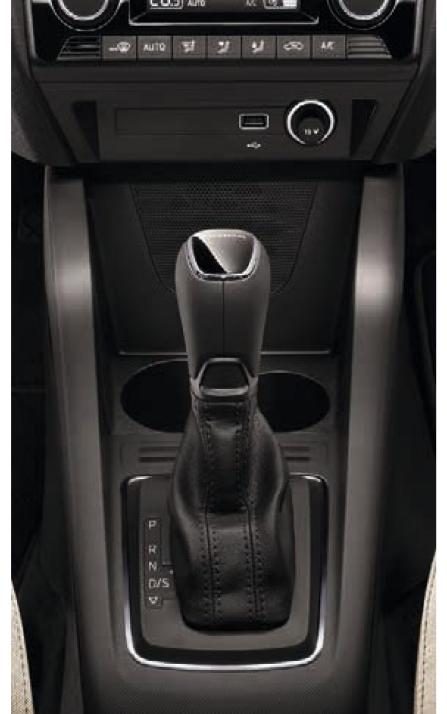

#### TRANSMISSION

Depending on the engine version, the car can be equipped with a manual transmission or an automatic DSG (Direct Shift Gearbox).