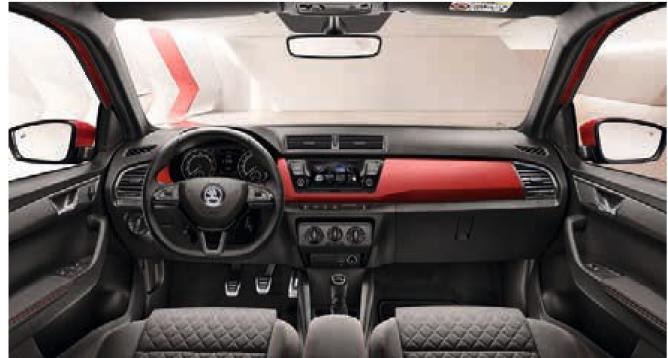

## STAY SHARP, STAY COMFORTABLE

Shut out the chaos when you shut the door. New dashboard décors, upholstery options and plenty of refinements ensure you stay comfortable while staying in control.

#### STYLE AND FUNCTIONALITY

The new FABIA comes with a wide choice of décor and upholstery with decorative stitching. The stylish details are accompanied with perfect functionality. The dashboard with a newly designed instrument panel is arranged practically so you can get oriented quickly and easily behind the steering wheel.