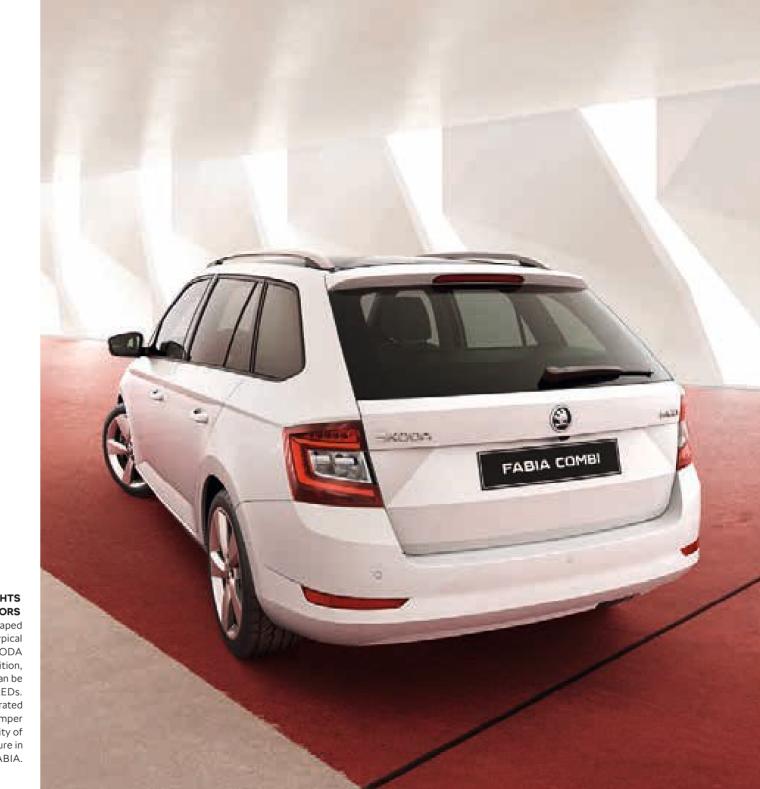

**REAR LIGHT AND REFLECTOR DESIGN**The new FABIA's lighting signature is remarkable. The rear lights penetrate into the side, thus also illuminating the profile. The reflectors integrated in the rear bumper improve the visibility of the car.

#### LED REAR LIGHTS AND REFLECTORS

The familiar C-shaped illumination is a typical feature of the ŠKODA brand. In addition, the rear lights can be equipped with LEDs. The reflectors integrated in the rear bumper for better visibility of the car also feature in the new FABIA.