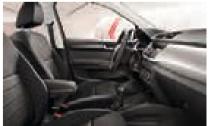

## SAFETY ISN'T OPTIONAL

In extreme situations, where the driver cannot actively affect the outcome, the car's passive safety elements take over – like the airbags. In the new FABIA you are protected by six airbags, which come as standard.

#### FRONT AIRBAGS

While the driver airbag is enclosed in the steering wheel, the passenger airbag is located in the dashboard. If needed, this can be deactivated when a child seat is installed on the front seat.

#### **HEAD AIRBAGS**

Upon activation, head airbags create a wall protecting the front and rear occupants against head injury.

#### SIDE AIRBAGS

These two airbags protect the pelvis and chest of the driver and front seat passenger in the event of a side collision.