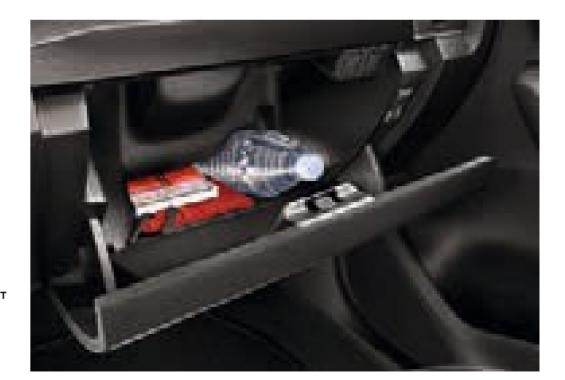

#### GLOVE COMPARTMENT

The closed storage compartment in the dashboard has enough room to fit a 1.0-l bottle.