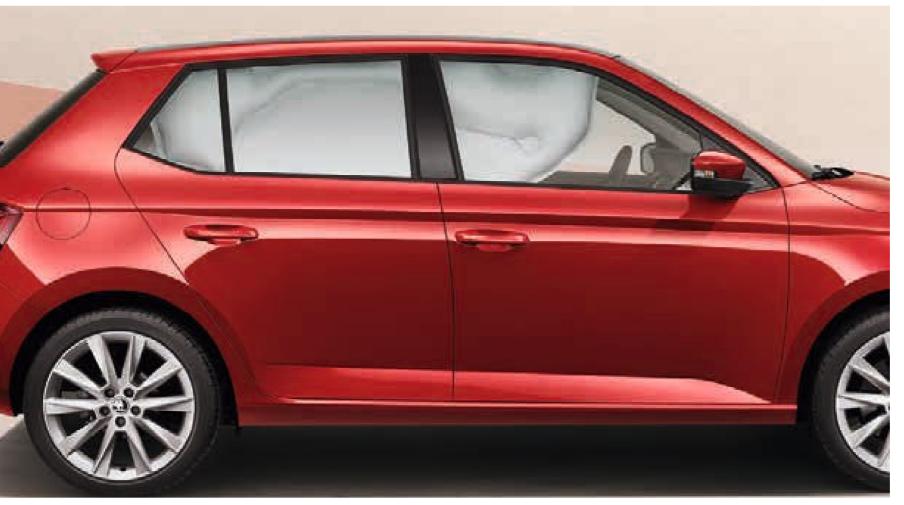

## SAFETY ISN'T OPTIONAL

In extreme situations, where the driver cannot actively affect the outcome, the car's passive safety elements take over – like the airbags. In the new FABIA you are protected by six airbags, which come as standard.

#### **HEAD AIRBAGS**

Upon activation, head airbags create a wall protecting the front and rear occupants against head injury.