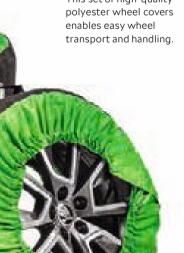

## WHEEL CARE & STYLE PACK

Car wheels are like shoes. No matter whether the "shoes" of your ŠKODA are stylish, sporty or purely functional, our WHEEL CARE & STYLE PACK offers a multitude of items which will make your wheels even more attractive and totally unique!