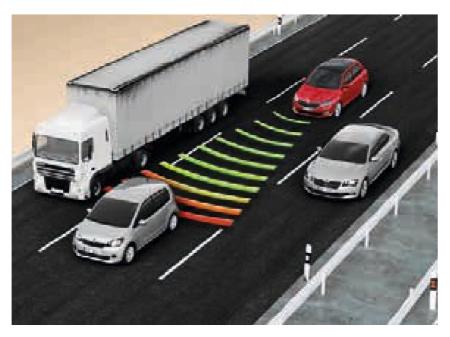

#### ADAPTIVE CRUISE CONTROL

Using a radar device in the front bumper, the ACC, besides maintaining the preselected speed, maintains a safe distance from vehicles in front of you.

#### FRONT ASSIST

This assistant system is designed to monitor the distance from the vehicle ahead, including automatic deceleration and braking. Just like the ACC, Front Assist uses the radar device in the front bumper.