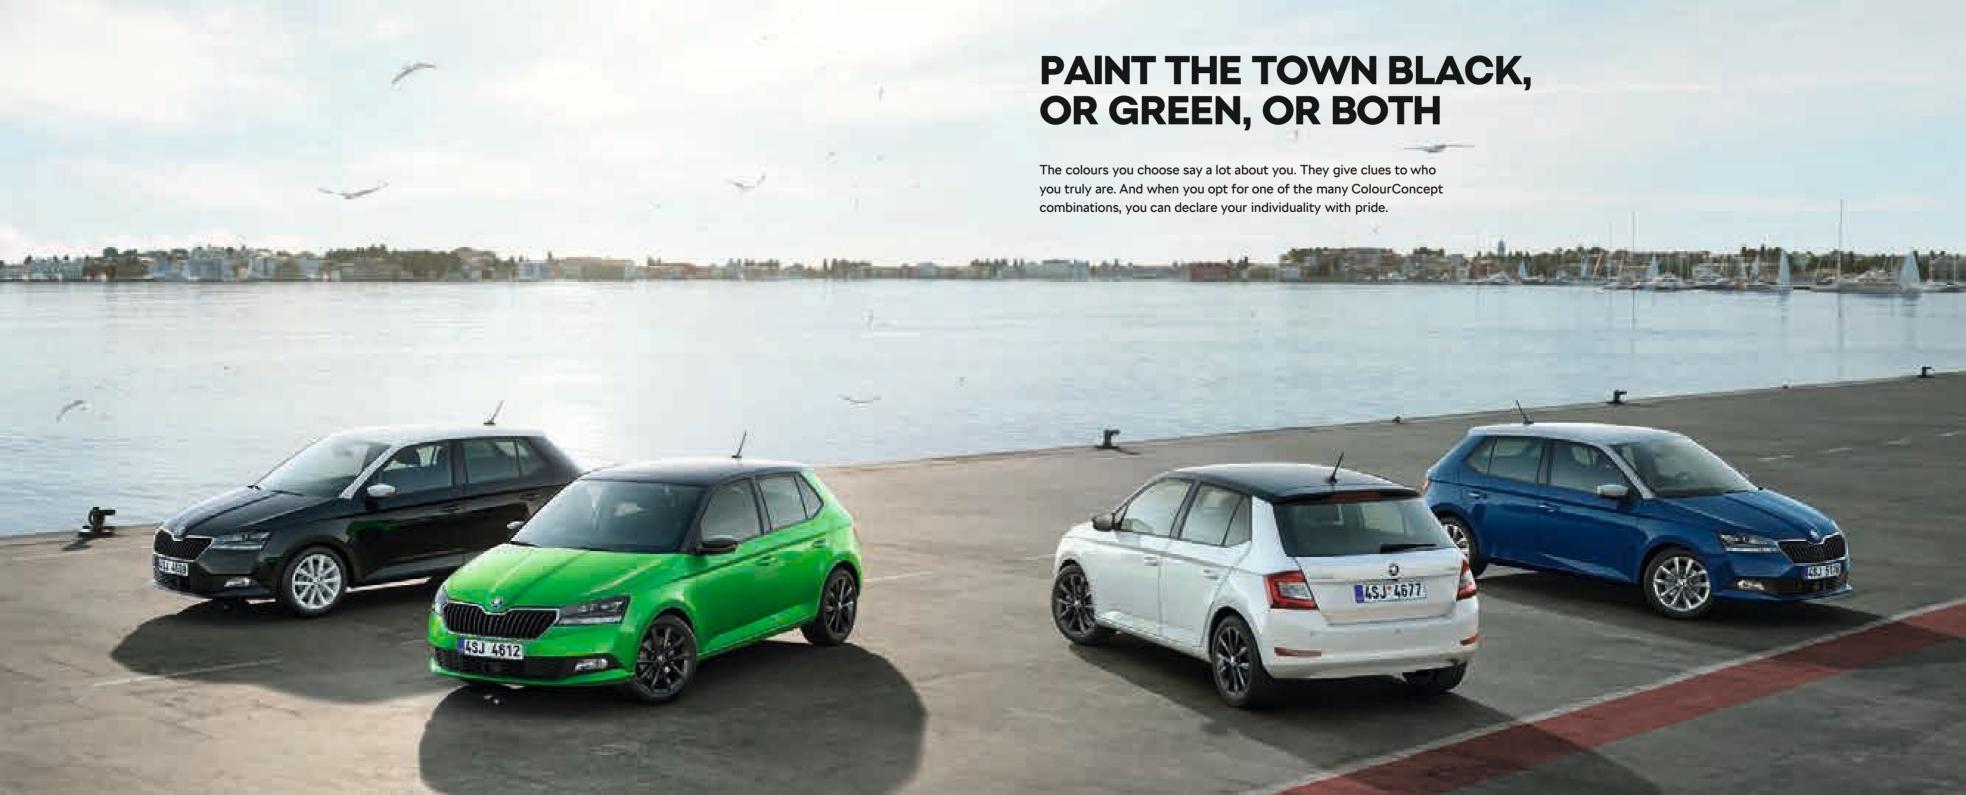

## **INSTANT CONVERSATION STARTER**

Unmistakable, Unmissable, With a new grille as well as a new front and rear bumper design, new headlamps and optional LED lighting, the new FABIA will announce your arrival at every corner.

The new FABIA radiates a fresh, elegant style with a newly designed exterior that emphasises its crystalline design language. The headlamps, grille and front bumper form a harmonic whole, while the edgy contours add vigour and dynamism to the car.