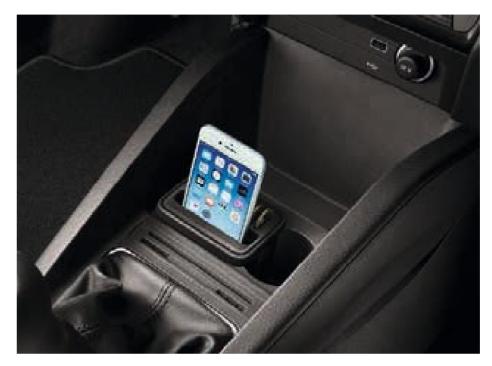

#### MULTIMEDIA BRACKET

Your personal appliances, like a smartphone, can be safely stored in the multimedia bracket situated in the dual drinks holder on the centre console.

This clever detail is mounted on the fuel cap and it's not a problem to replace it there when wet.