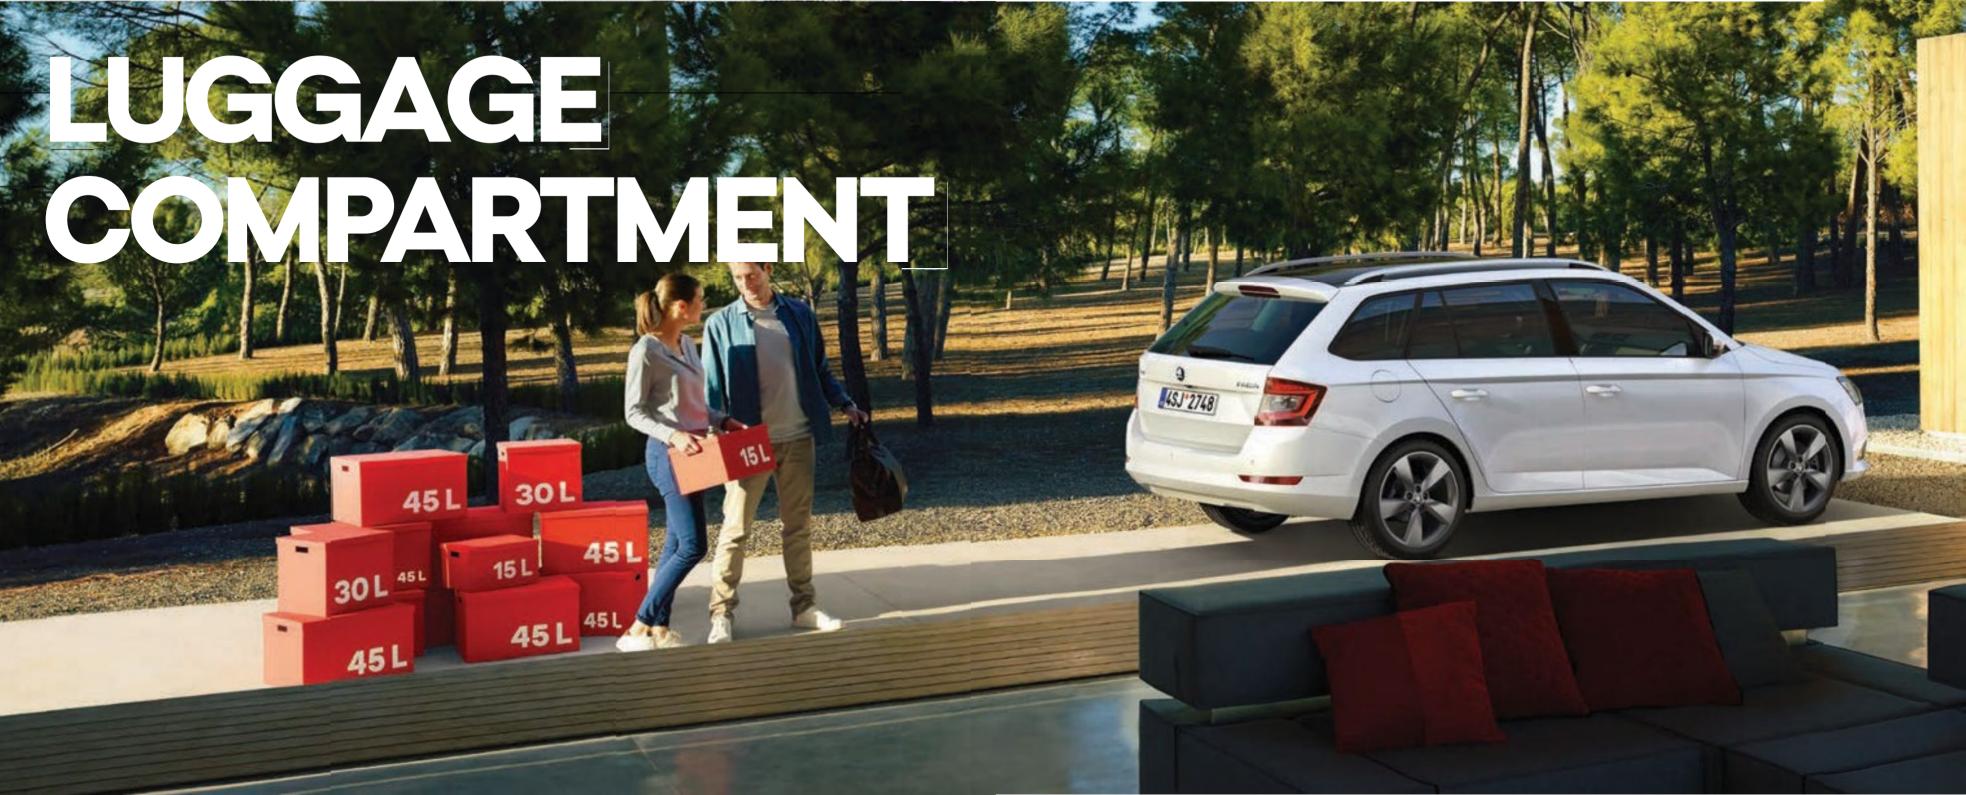

## IF IT FITS YOU, IT FITS IN

The luggage compartment runs some impressive numbers: the hatchback offers 330/1,150 litres and the combi 530/1,395 litres. But it isn't just about volume. It's about how cleverly the space is organised and maximised so your possessions can be transported carefully and securely.