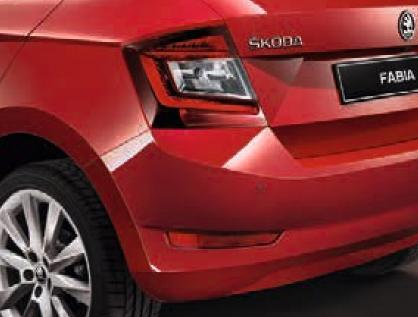

**REAR LIGHT AND REFLECTOR DESIGN**The new FABIA's lighting signature is remarkable. The rear lights penetrate into the side, thus also illuminating the profile. The reflectors integrated in the rear bumper improve the visibility of the car.

#### LED REAR LIGHTS AND REFLECTORS

The familiar C-shaped illumination is a typical feature of the ŠKODA brand. In addition, the rear lights can be equipped with LEDs. The reflectors integrated in the rear bumper for better visibility of the car also feature in the new FABIA.