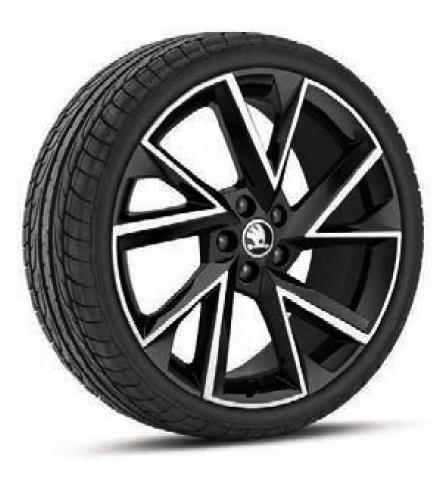

### **WHEELS**

17" BRAGA anthracite alloy wheels, brushed

17" CAPRICORNUS anthracite metallic alloy wheels, brushed

17" TORINO glossy silver alloy wheels

17" BLADE platinum matt alloy wheels, brushed

17" RAY black metallic allov wheels. brushed

15" DENEB glossy black alloy wheels