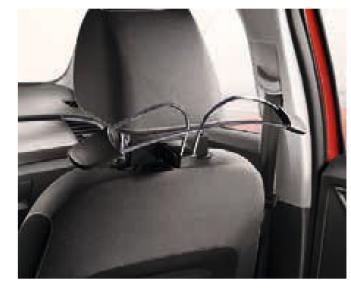

#### SMART HOLDER -CLOTHES HANGER

The practical clothes hanger, for your jacket, for example, can be mounted to the front seat headrest.