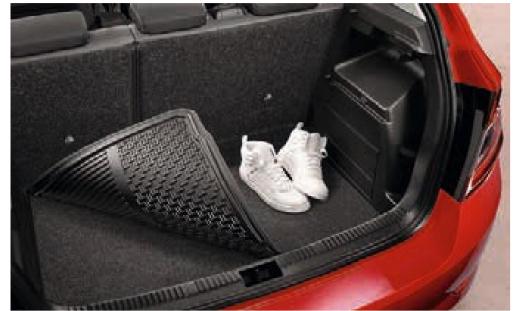

#### DOUBLE-SIDED CARPET

You can use the carpet with the elegant fabric side up when not transporting anything that might make your car dirty, and can easily turn it over to utilise the washable rubber side when required.