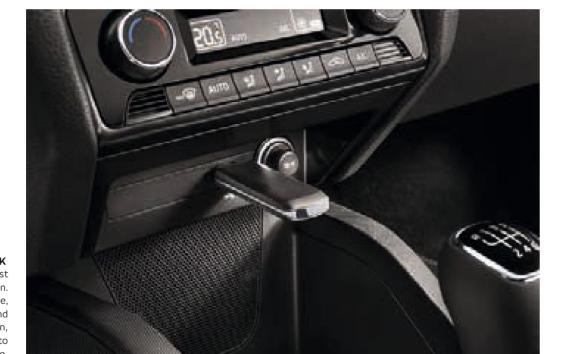

### **LTE CARSTICK**The LTE CarStick enables fast

and reliable Internet connection.
With the LTE CarStick in place,
you can comfortably find
the nearest petrol station,
book a hotel room or reply to
an urgent email while travelling.