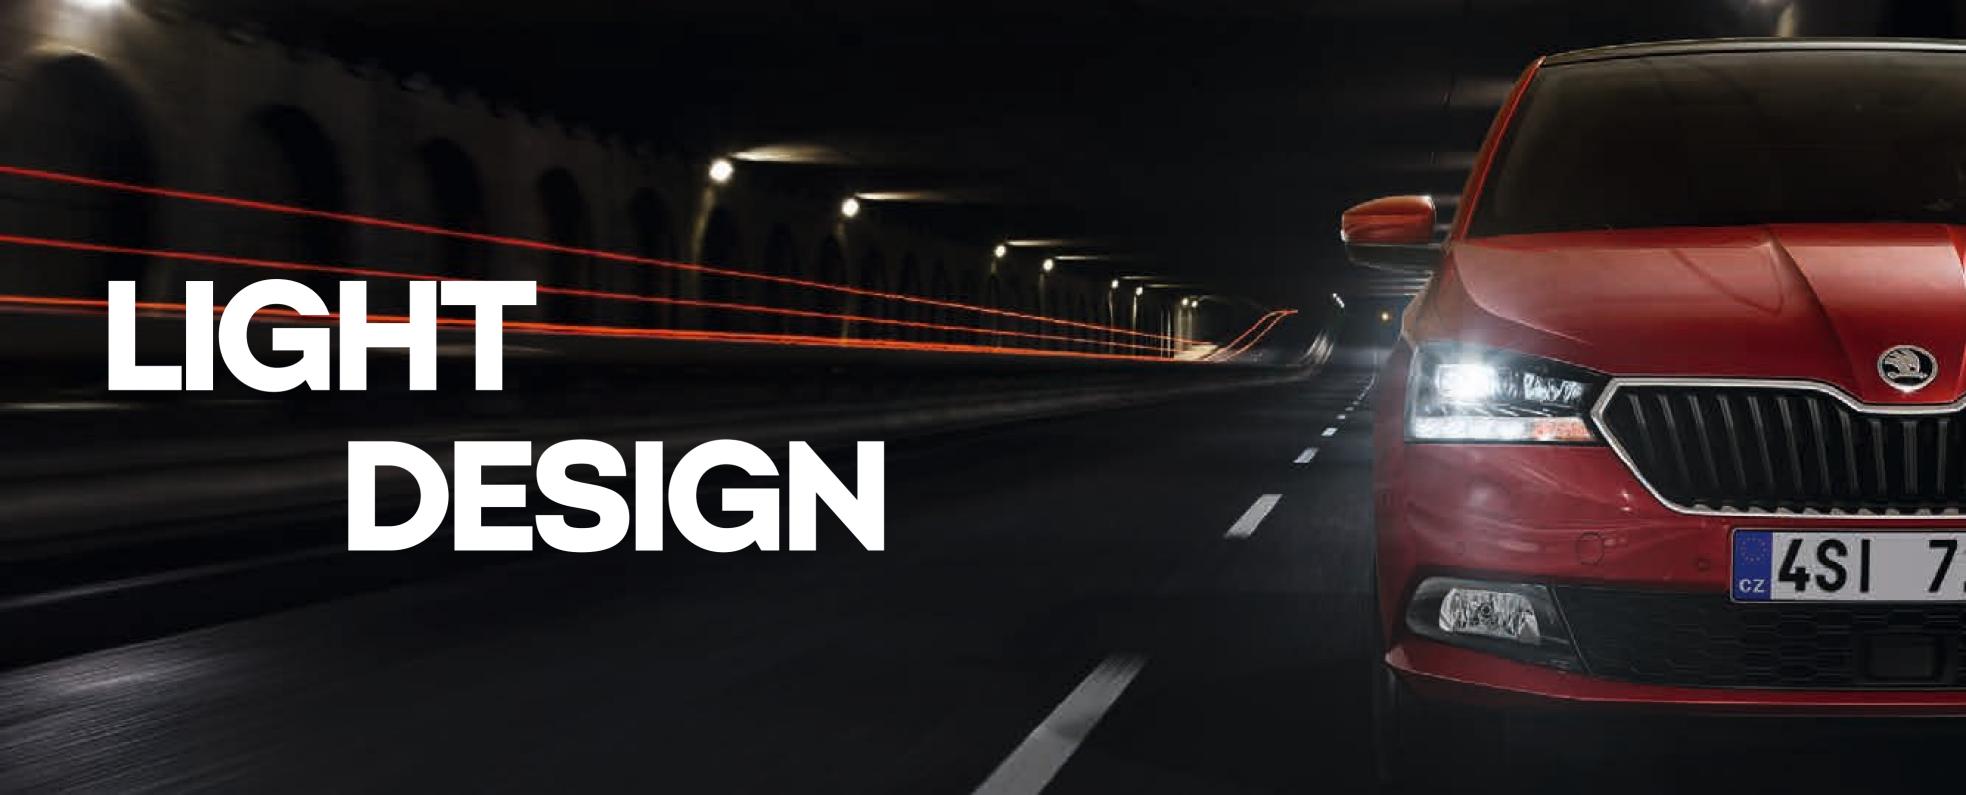

## **GLOW IN THE DARK**

The sophisticated light design improves the emotional expression of the car as well as your safety, turning night journeys into a joy. The top-end solution comes with a complete LED system, without compromising on form or function.

#### LED HEADLAMPS

Every new FABIA boasts headlamps with eye-catching strips of LEDs for daylight driving. The top-end option is all about LED technology. The LED headlamps also include corner function.