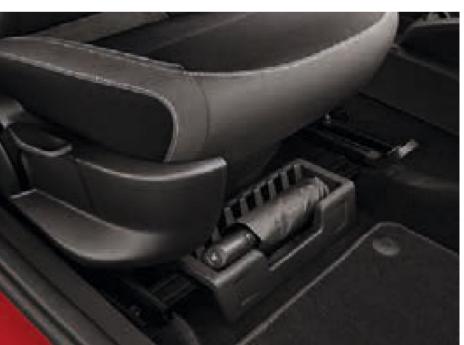

UMBRELLA BOX
A box with an original ŠKODA umbrella can be found under the passenger seat.