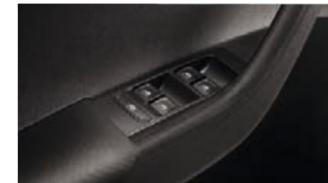

#### **ELECTRICALLY-ADJUSTABLE WINDOWS**

The controls of the front and rear windows are conveniently located in the door panelling. Thanks to the up/down function a single button can be used for every window.

#### **ELECTRICALLY-ADJUSTABLE** AND HEATED SIDE-VIEW MIRRORS

The external side-view mirrors can be quickly adjusted and defrosted or defogged from the comfort of your seat without having to open the windows.