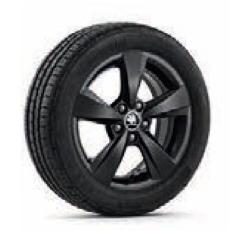

### **WHEELS**

17" BRAGA anthracite alloy wheels, brushed

17" CAPRICORNUS anthracite metallic alloy wheels, brushed

17" TORINO glossy silver alloy wheels

17" BLADE platinum matt alloy wheels, brushed

17" RAY black metallic allov wheels. brushed

15" DENEB glossy black alloy wheels