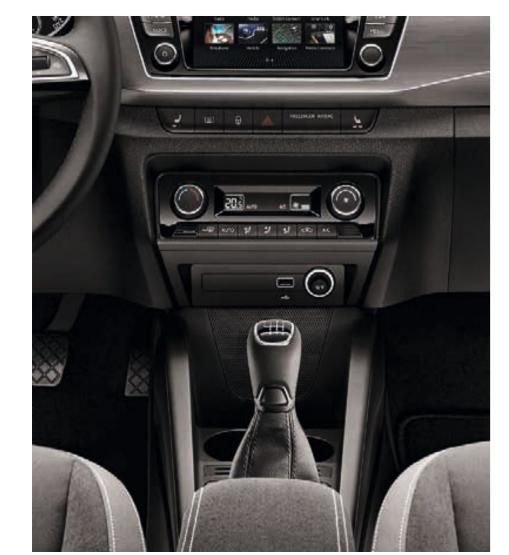

#### SWING / SWING PLUS

The Swing radio with 6.5" colour touch-screen display comes in two levels. The basic version features, besides radio function. USB and SD card slots. In addition to the features of the basic Swing version, Swing Plus also offers Bluetooth and SmartLink+. The ŠKODA Surround System comes with Swing Plus radio as standard.

#### CLIMATRONIC AIR CONDITIONING

conditioning will ensure maximum comfort all year round and, thanks to the humidity sensor, will even deal with a steamed-up windscreen.