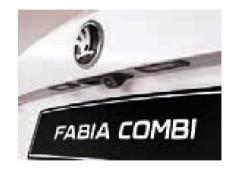

#### REAR-VIEW CAMERA

Your car can also be equipped with a rear-view camera located on the handle of the 5th door. It monitors the space behind the car and indicates the driving lanes, based on the vehicle width.