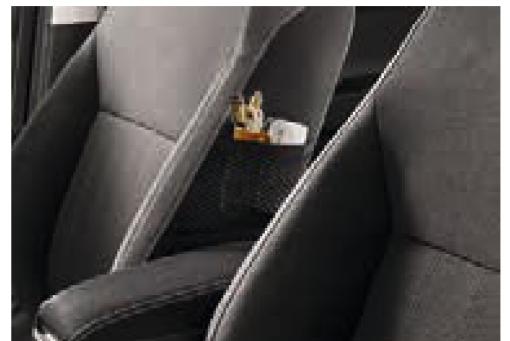

#### POCKET

Storage pockets on the inside of the front seat backrests can hold a diary, mobile phone or other small items.