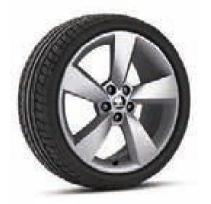

## **WHEELS**

17" CAMELOT alloy wheels

16" EVORA alloy wheels

16" VIGO silver alloy wheels

16" VIGO white alloy wheels

16" VIGO black alloy wheels

18" VEGA black alloy wheels

16" VIGO red alloy wheels

### **WHEELS**

17" BRAGA anthracite alloy wheels, brushed

17" CAPRICORNUS anthracite metallic alloy wheels, brushed

17" TORINO glossy silver alloy wheels

17" BLADE platinum matt alloy wheels, brushed

17" RAY black metallic allov wheels. brushed