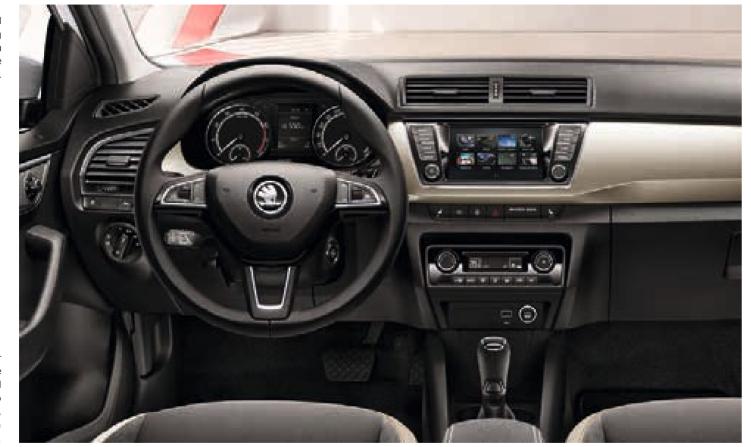

#### STYLE AND FUNCTIONALITY

The new FABIA comes with a wide choice of décor and upholstery with decorative stitching. The stylish details are accompanied with perfect functionality. The dashboard with a newly designed instrument panel is arranged practically so you can get oriented quickly and easily behind the steering wheel.

#### STEERING WHEEL

The multifunctional leather steering wheel enables you to control the radio and phone.