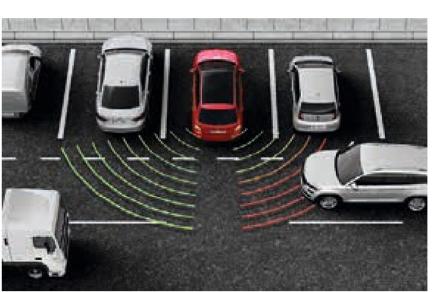

Parking the FABIA is easier and safer with the parking sensors integrated in the front and rear bumper, which check the car's distance from any obstacles.

PARK DISTANCE CONTROL

#### REAR TRAFFIC ALERT

This assistant, which comes as part of the Blind Spot Detect system and uses the same radar sensors, helps you reverse safely from a parking space during poor visibility.

Using radar sensors in the rear bumper, Blind Spot Detect monitors the blind areas behind and beside the car. Based on the distance and speed of the surrounding vehicles, it decides whether or not it should warn the driver.