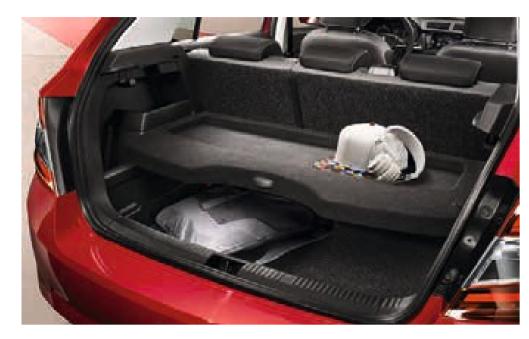

#### LOWER POSITION SHELF

The luggage compartment shelf in the hatchback version, when fixed in the lower position, allows you to transport fragile objects, for example.