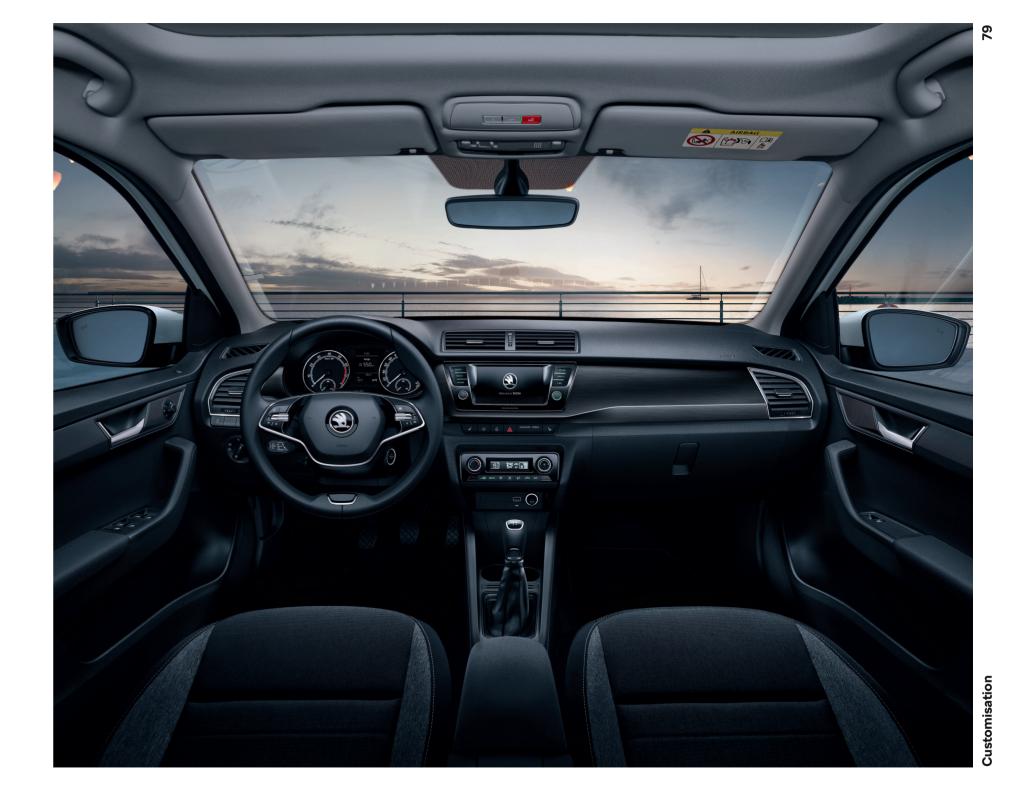

#### STYLE AND FUNCTIONALITY

The new FABIA comes with a wide choice of décor and upholstery with decorative stitching. The stylish details are accompanied with perfect functionality. The dashboard with a newly designed instrument panel is arranged practically so you can get oriented quickly and easily behind the steering wheel.

## **GET INSIDE YOUR COMFORT ZONE**

Whether driving is a daily routine or just a weekend occasion, the new FABIA makes your weekdays more pleasant and weekends more fun. State-of-the-art technologies hidden under the sophisticated dashboard will take care of you.