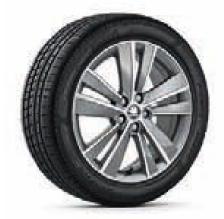

## **WHEELS**

17" CAMELOT alloy wheels

16" EVORA alloy wheels

16" VIGO silver alloy wheels

16" VIGO white alloy wheels

16" VIGO black alloy wheels

18" VEGA black alloy wheels

16" VIGO red alloy wheels

### **WHEELS**

17" BRAGA anthracite alloy wheels, brushed

17" CAPRICORNUS anthracite metallic alloy wheels, brushed

17" TORINO glossy silver alloy wheels

17" BLADE platinum matt alloy wheels, brushed

17" RAY black metallic allov wheels. brushed