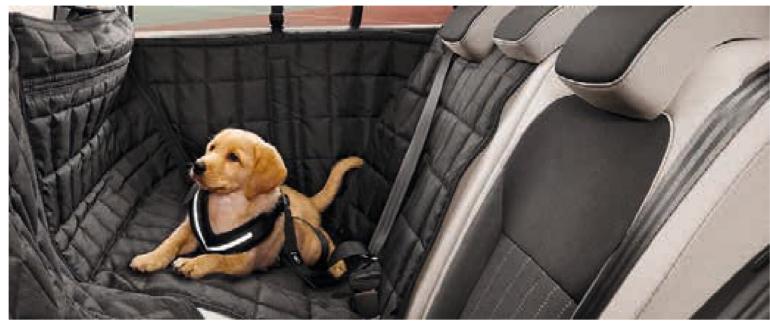

#### BACK SEAT PROTECTION

You will certainly utilise and appreciate the back seat protection, so you no longer need to worry about the cleanness of your car. The cover is sufficiently sized to cover the area of the back seats in order to protect them against shed hair and dirt from transported animals.