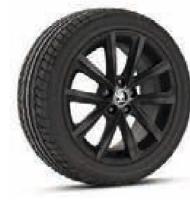

### **WHEELS**

17" BRAGA anthracite alloy wheels, brushed

17" CAPRICORNUS anthracite metallic alloy wheels, brushed

17" TORINO glossy silver alloy wheels

17" BLADE platinum matt alloy wheels, brushed

17" RAY black metallic allov wheels. brushed