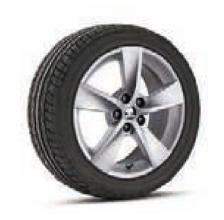

## **WHEELS**

17" CAMELOT alloy wheels

16" EVORA alloy wheels

16" VIGO silver alloy wheels

16" VIGO white alloy wheels

16" VIGO black alloy wheels

18" VEGA black alloy wheels

16" VIGO red alloy wheels

15" MATONE alloy wheels

17" SAVIO alloy wheels

15" CYGNUS alloy wheels

15" COSTA hub covers

15" DENTRO hub covers

14" FLAIR hub covers