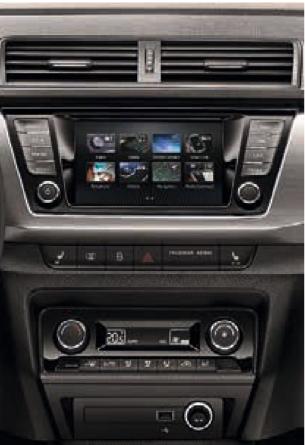

#### SWING / SWING PLUS

The Swing radio with 6.5" colour touch-screen display comes in two levels. The basic version features, besides radio function. USB and SD card slots. In addition to the features of the basic Swing version, Swing Plus also offers Bluetooth and SmartLink+. The ŠKODA Surround System comes with Swing Plus radio as standard.

#### AMUNDSEN

The Amundsen navigation system, controlled via a 6.5" touch-screen display, offers many functions of a top radio. The WLAN hotspot comes as standard. The SmartLink+ system is optional.