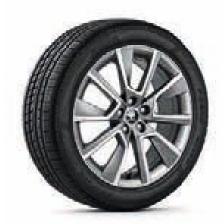

## **WHEELS**

17" CAMELOT alloy wheels

16" EVORA alloy wheels

16" VIGO silver alloy wheels

16" VIGO white alloy wheels

16" VIGO black alloy wheels

18" VEGA black alloy wheels

16" VIGO red alloy wheels

### **WHEELS**

17" BRAGA anthracite alloy wheels, brushed

17" CAPRICORNUS anthracite metallic alloy wheels, brushed

17" TORINO glossy silver alloy wheels

17" BLADE platinum matt alloy wheels, brushed

17" RAY black metallic allov wheels. brushed