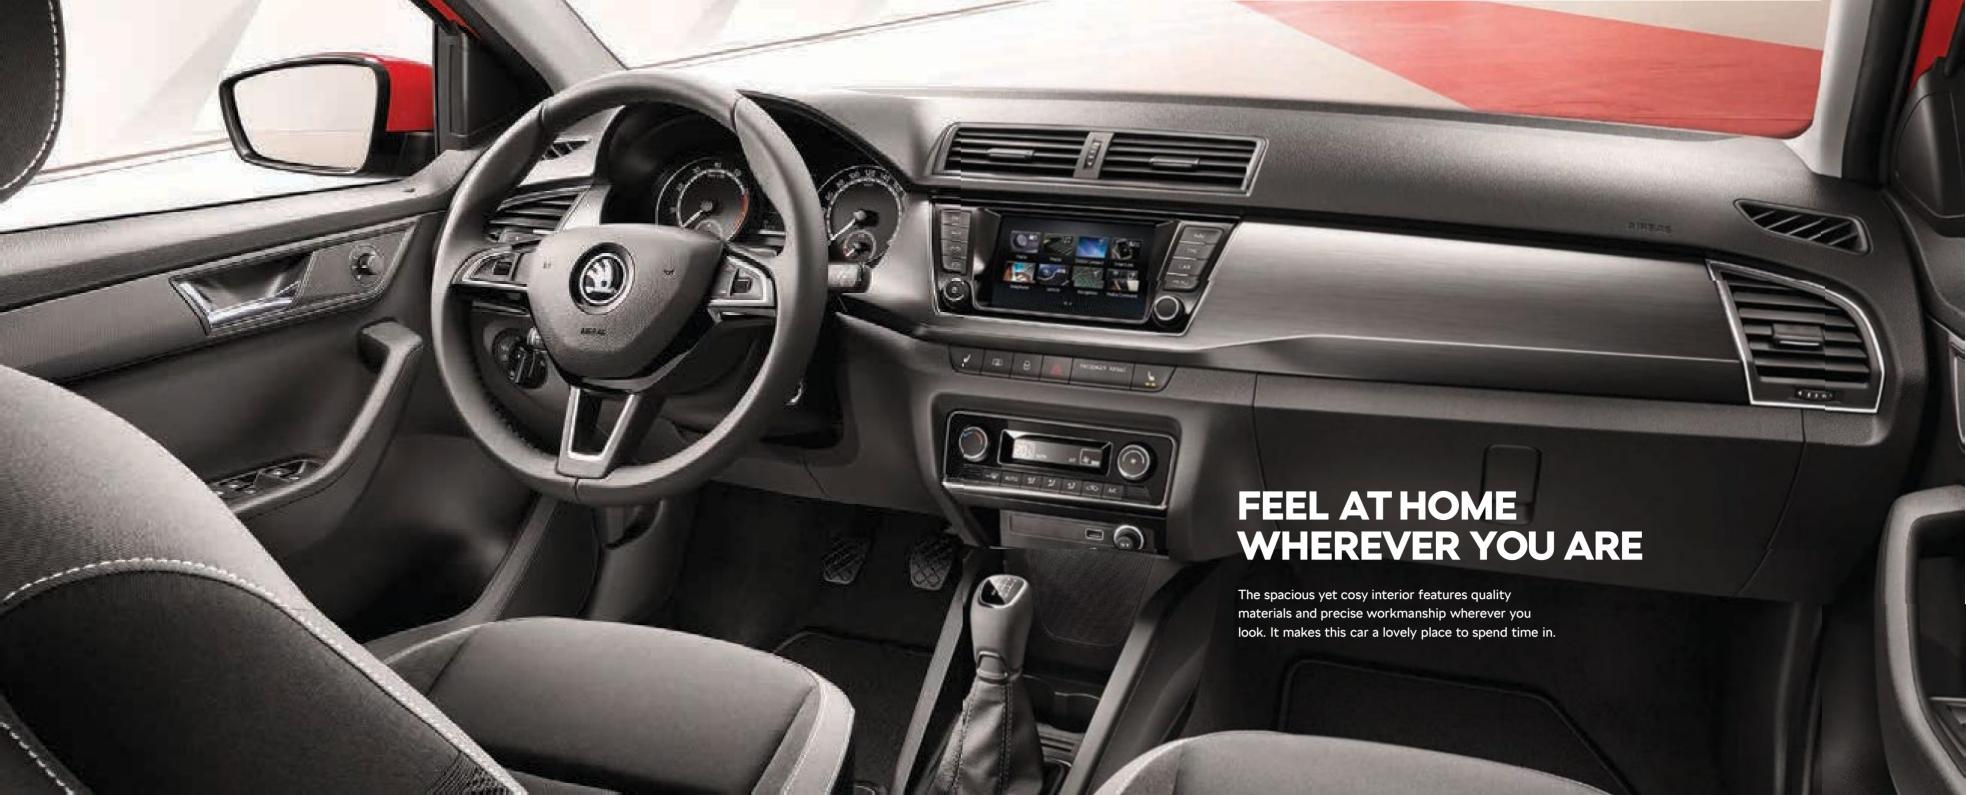

## STAY SHARP, STAY COMFORTABLE

Shut out the chaos when you shut the door. New dashboard décors, upholstery options and plenty of refinements ensure you stay comfortable while staying in control.

#### STYLE AND FUNCTIONALITY

The new FABIA comes with a wide choice of décor and upholstery with decorative stitching. The stylish details are accompanied with perfect functionality. The dashboard with a newly designed instrument panel is arranged practically so you can get oriented quickly and easily behind the steering wheel.