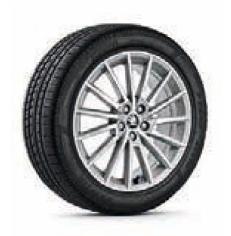

## **WHEELS**

17" CAMELOT alloy wheels

16" EVORA alloy wheels

16" VIGO silver alloy wheels

16" VIGO white alloy wheels

16" VIGO black alloy wheels

18" VEGA black alloy wheels

16" VIGO red alloy wheels

### **WHEELS**

17" BRAGA anthracite alloy wheels, brushed

17" CAPRICORNUS anthracite metallic alloy wheels, brushed

17" TORINO glossy silver alloy wheels

17" BLADE platinum matt alloy wheels, brushed

17" RAY black metallic allov wheels. brushed