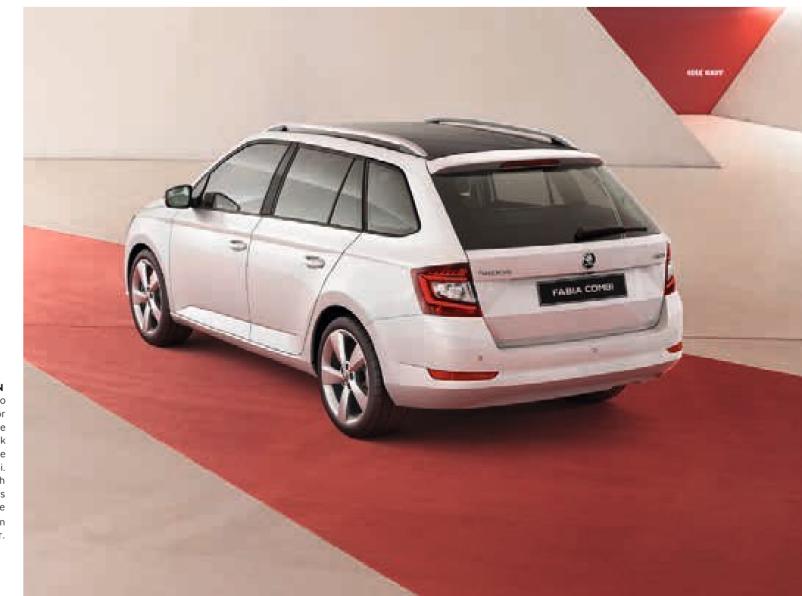

If you want to be prepared for everything that life throws at you, look no further than the new FABIA Combi. This compact car with balanced proportions combines space with elegance in a refreshing manner.

**REAR LIGHT AND REFLECTOR DESIGN**The new FABIA's lighting signature is remarkable. The rear lights penetrate into the side, thus also illuminating the profile. The reflectors integrated in the rear bumper improve the visibility of the car.

#### LED REAR LIGHTS AND REFLECTORS

The familiar C-shaped illumination is a typical feature of the ŠKODA brand. In addition, the rear lights can be equipped with LEDs. The reflectors integrated in the rear bumper for better visibility of the car also feature in the new FABIA.